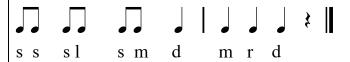

TITLE: Bow Wow Wow TYPE: Play party

SOURCE: 150 American Folk Songs CATEGORY: Dance

## Little Tommy Tucker's dog bow wow wow

| TONE SET: drm sl C   |       | CSP:   | : D                                  | ORIGIN: American folk song |
|----------------------|-------|--------|--------------------------------------|----------------------------|
| SCALE: do pentatonic |       |        | RHYTHMIC CONTENT: $\int \mathcal{J}$ |                            |
| MELODIC MOTIFS:      |       |        | RHYTHMIC MOTIFS: JJJ:                |                            |
|                      |       |        |                                      |                            |
| OVERALL FORM: AB     |       |        | RHYTHMIC FORM: AB                    |                            |
| USES                 | 1: re |        | CONTEXT: mrd                         |                            |
|                      | 2: }  |        | CONTEXT                              | : וּוֹנוֹן וּוֹן וּוֹ      |
|                      | 3:    |        | CONTEXT:                             |                            |
| GRADE LEVEL(S): 1-3  |       | OTHER: |                                      |                            |